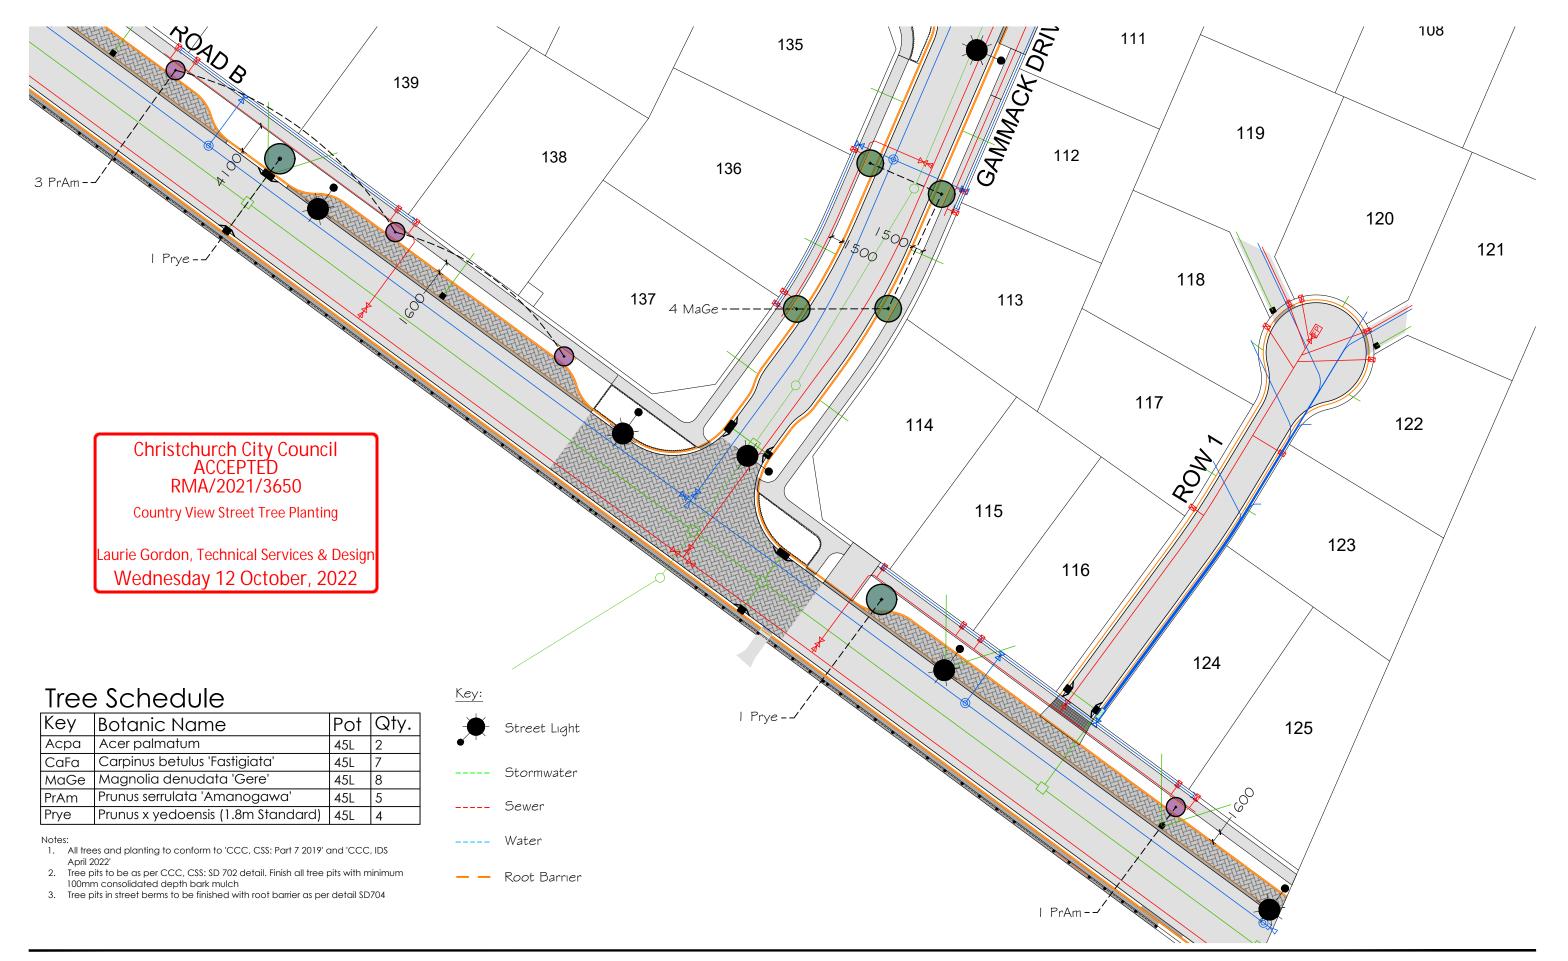

## Tree Schedule

| Key  | Botanic Name                       | Pot | Qty. |
|------|------------------------------------|-----|------|
| Acpa | Acer palmatum                      | 45L | 2    |
| CaFa | Carpinus betulus 'Fastigiata'      | 45L | 7    |
| MaGe | Magnolia denudata 'Gere'           | 45L | 8    |
| PrAm | Prunus serrulata 'Amanogawa'       | 45L | 5    |
| Prye | Prunus x yedoensis (1.8m Standard) | 45L | 4    |

- 1. All trees and planting to conform to 'CCC, CSS: Part 7 2019' and 'CCC, IDS
- Tree pits to be as per CCC, CSS: SD 702 detail. Finish all tree pits with minimum 100mm consolidated depth bark mulch
- 3. Tree pits in street berms to be finished with root barrier as per detail SD704