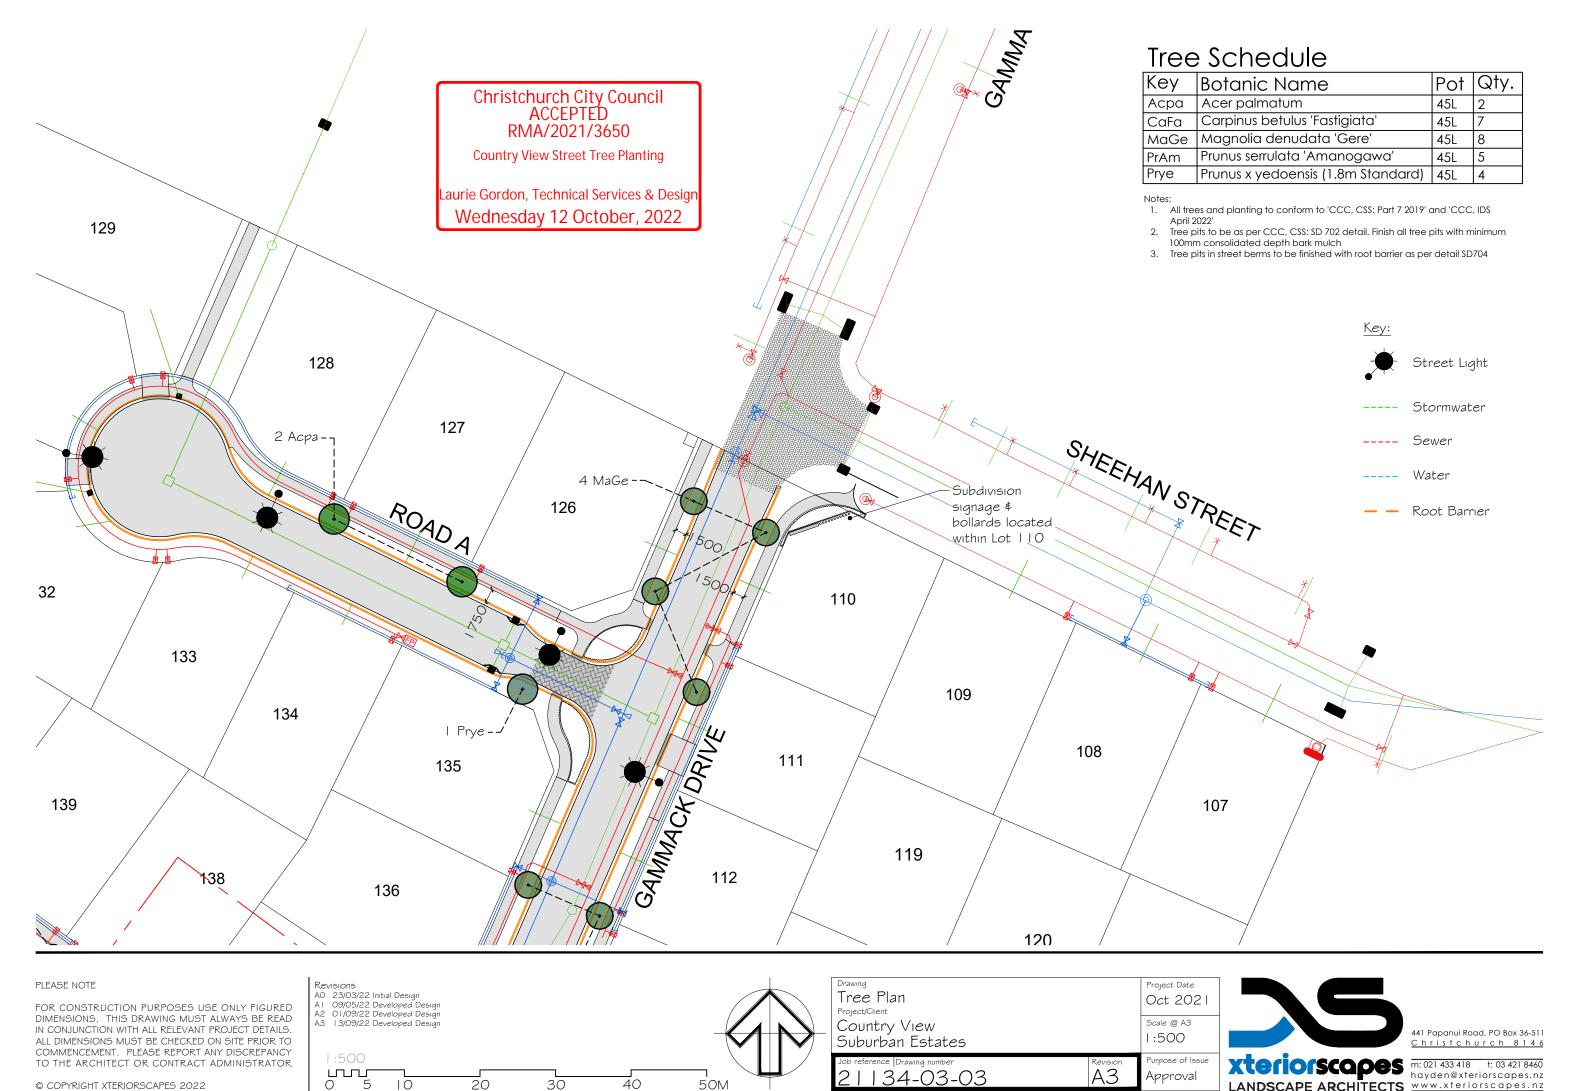

AO 23/03/22 Initial Design
AI 09/05/22 Developed Design
A2 01/09/22 Developed Design A3 13/09/22 Developed Design 1:500 30 10 20 50M

Project Date Tree Plan Oct 2021 Country View Scale @ A3 1:500 Suburban Estates Purpose of Issue Å3 21134-03-02 Approval

## Tree Schedule

| Key  | Botanic Name                       | Pot | Qty. |
|------|------------------------------------|-----|------|
| Acpa | Acer palmatum                      | 45L | 2    |
| CaFa | Carpinus betulus 'Fastigiata'      | 45L | 7    |
| MaGe | Magnolia denudata 'Gere'           | 45L | 8    |
| PrAm | Prunus serrulata 'Amanogawa'       | 45L | 5    |
| Prye | Prunus x yedoensis (1.8m Standard) | 45L | 4    |

- 1. All trees and planting to conform to 'CCC, CSS: Part 7 2019' and 'CCC, IDS
- Tree pits to be as per CCC, CSS: SD 702 detail. Finish all tree pits with minimum 100mm consolidated depth bark mulch
- 3. Tree pits in street berms to be finished with root barrier as per detail SD704