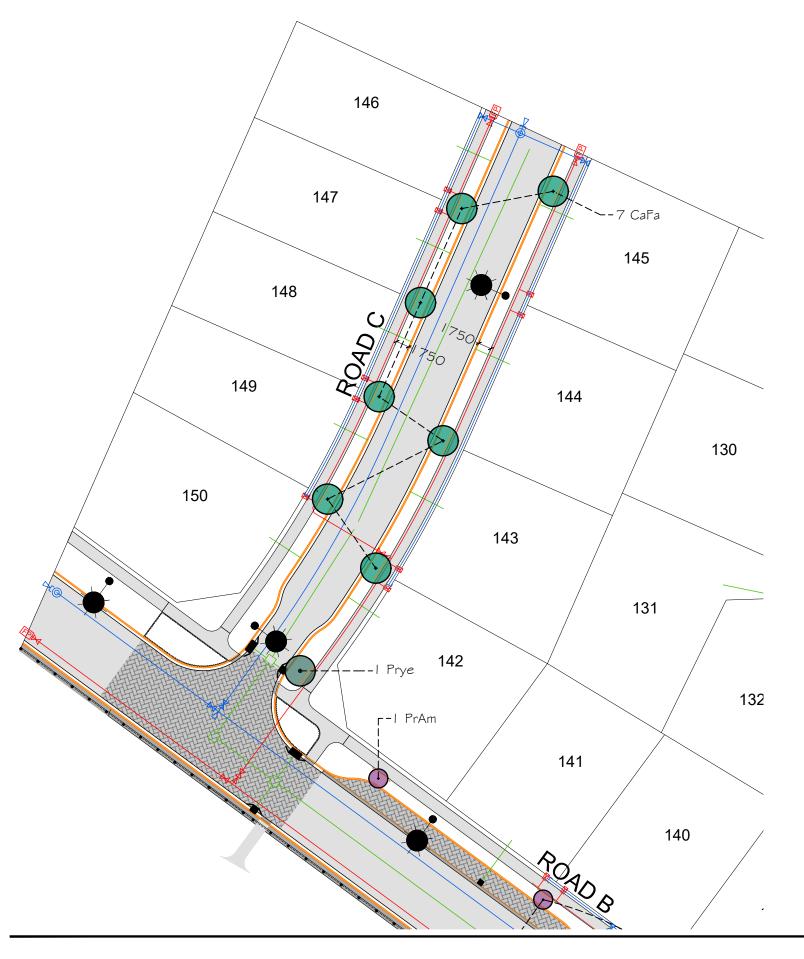

Project Date Tree Plan Oct 2021 Scale @ A3 Country View 1:500 Suburban Estates 21134-03-04

Purpose of Issue Å3 Approval

441 Papanui Road, PO Box 36-511 Christchurch 8146